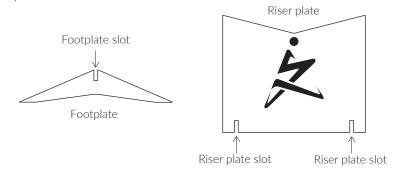

# SET UP -

Insert the slot on top of both footplates into the slots on the bottom of the riser plate.