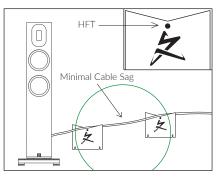

# SET UP continued -

Place the UEF Cable Risers under your cable with the custom HFT facing your listening position.

Place the UEF Cable Risers at a distance that minimizes cable sag. This distance will vary depending on your cable's length, weight, and flexibility.

# Correct Setup